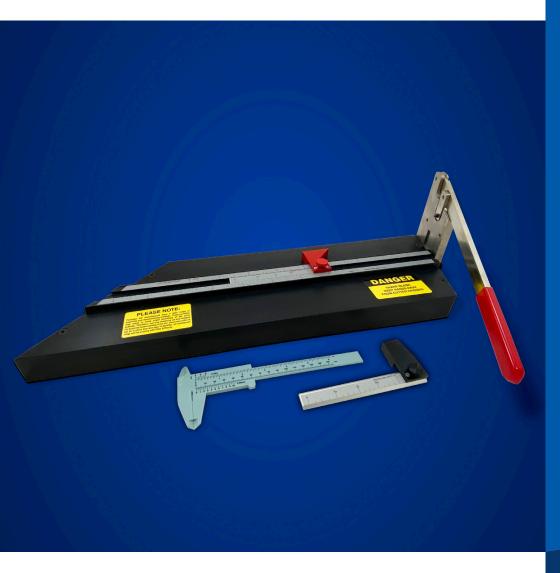

## **SEPCO Guillotine Packing Cutter**

Easily cuts all packing including Kevlar, copper sheathed, and wire core packing to 1" diameter at 45° or butt angles. 4" maximum shaft size direct-reading Diameter/Circumference scales eliminate expensive time and and material waste from costly trial-and-error fitting. Complete with mounting screws, wrenches, stop blocks for 45° and butt cutting, and a vernier caliper for accurate shaft and stuffing box measurement. Heat-treated spare tool steel blades are available.

## GUILLOTINE PACKING CUTTER FEATURES & BENEFITS

- Provides butt cuts or 45-degree angle cuts
- Circumference scales eliminate expensive time and material waste
- Delivered complete with mounting screws, wrenches, and stop blocks for 45-degree and butt cuts
- Verneir included for accurate shaft and stuffing box measurements